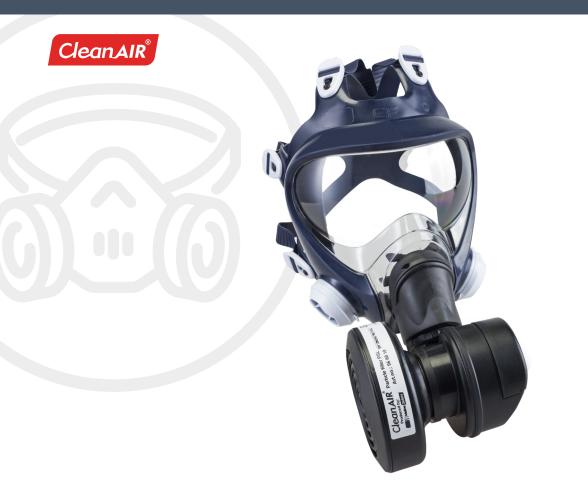

# **Maxisafe** CleanAIR<sup>®</sup> Mask Mount Asbest PAPR with Full Face Mask

#### **Features & Benefits**

- Exceptionally light and compact combination ideal for asbestos handling
- High nominal protection factor (NPF 2000)
- Simple operation and decontamination by shower
- Lithium-Ion 7.2 V, 2.2 Ah exchangeable battery
- Operation time up to 5 hours with low battery indicator
- Superior, spherical visor eliminates distortion and offers broad view
- Anti-scratch visor also with replaceable protection
  cover
- 6-point harness with non-sticky surface prevents hair entanglement

#### **CF02 Mask Specifications**

| Weight:    | 435 g (both sizes)                  |
|------------|-------------------------------------|
| Material:  | Mask Body – thermoplastic           |
|            | elastomer TPE visor – polycarbonate |
|            | Head Harness – polybutylene         |
|            | terephthalate TPU                   |
| Protection |                                     |
| Factor:    | (NPF) 2000                          |
|            |                                     |

#### Asbest Nose-Mount PAPR Specifications

| Weight:        | 385 g (including battery and filter) |
|----------------|--------------------------------------|
| Airflow:       | 180 lpm                              |
| Filter Type:   | Particle P R SL                      |
| Battery:       | Li-Ion 7,2V / 2.8 Ah                 |
| Operation* /   |                                      |
| charging time: | 3/5 h                                |