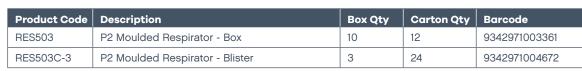

# maxisafe<sub>®</sub>











## **P2 Moulded** Respirator

**RES503** 

#### **Features and Benefits**

- P2 Pre-moulded respirator fits a wide variety of face profiles
- P2 rating offers protection against mechanically and thermally generated particles
- Pre-formed nose-bridge minimizes the risk of leaks
- Twin straps offer firm comfortable fit
- Suitable for medical, soldering, welding, grinding, sanding and dusty environments
- Certified to AS/NZS 1716

#### **Applications**

- Soldering
- Welding and grinding
- Sanding and dusty environments
- Medical and chemical environments

### **Product Specifications**



CLICK HERE FOR PRODUCT SPEC

there's safe and there's Maxisafe.





Your Maxisafe Dealer: