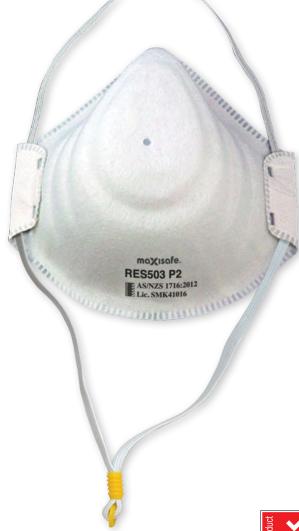

## **P2 Moulded** Respirator

**RES503** 

#### **Features and Benefits**

- P2 Pre-moulded respirator fits a wide variety of face profiles
- P2 rating offers protection against mechanically and thermally generated particles
- Pre-formed nose-bridge minimizes the risk of leaks
- Twin straps offer firm comfortable fit
- Suitable for medical, soldering, welding, grinding, sanding and dusty environments
- Certified to AS/NZS 1716