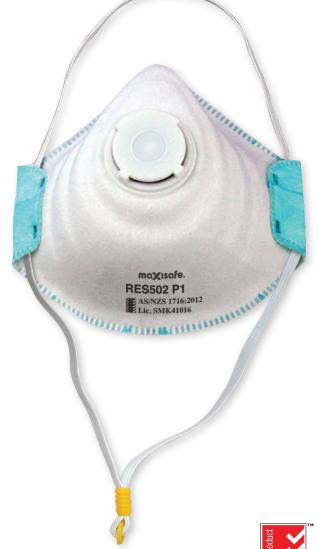

## P1 Moulded Respirator with Valve

**RES502** 

#### **Features and Benefits**

- P1 Pre-moulded respirator fits a wide variety of face profiles
- Exhalation valve provides increased air flow and comfort
- Pre-formed nose-bridge minimizes the risk of leaks
- Twin straps offer firm comfortable fit
- Suitable for medical, grinding, sanding and dusty environments
- Certified to AS/NZS 1716

#### **Applications**

- Soldering
- Welding and grinding
- Sanding and dusty environments
- Medical and chemical environments