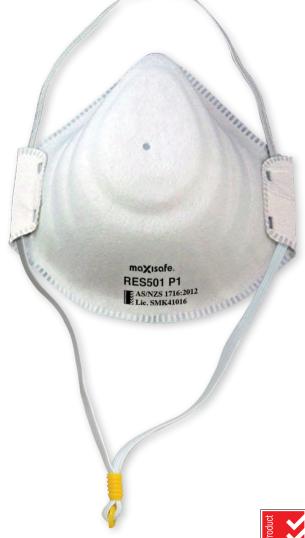

## P1 Moulded Respirator

**RES501** 

#### **Features and Benefits**

- P1 Pre-moulded respirator fits a wide variety of face profiles
- Pre-formed nose-bridge minimizes the risk of leaks
- Twin straps offer firm comfortable fit
- Suitable for medical, grinding, sanding and dusty environments

#### **Applications**

- Soldering