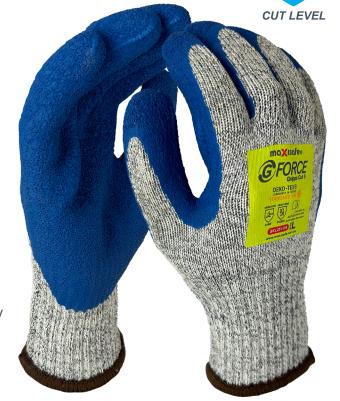

## G-Force Grippa Cut F Glove

## **Features and Benefits**

- Latex coated palm offers excellent wet, dry and greasy grip
- EN388:2016 ISO Cut Resistant Level F
- · Level 4 abrasion resistance
- High contact resistance up to 100° according to EN407
- High comfort and fitting
- Washable for increased life span and better value
- Economical the best performance and price ratio on the market