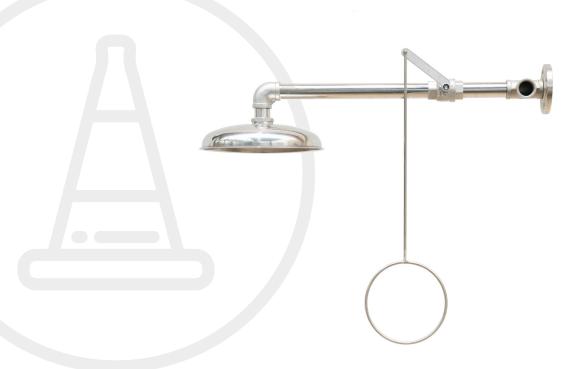

# Stainless Steel Wall Mounted Safety Shower

#### **Features & Benefits**

- Basic wall mounted style safety shower
- 304 Stainless Steel construction
- Hand operated, SST pull rod
- Dimensions: 84cm x 21.5cm x 11.5cm
- Complies to AS4775:2007
- Certified to ANSI/ISEA Z358.158.1
- Water working pressure: 0.2MPA 0.8MPA
- Flow control: 76L/Min

#### **Product Details**

**Product Code: ESS496** 