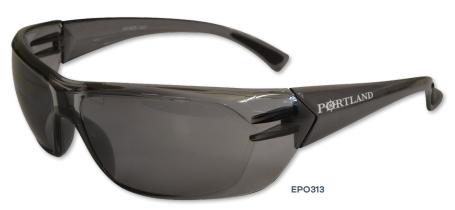

#### **Features and Benefits**

- Stylish design with curved temple arm to fit most face profiles
- Single piece, distortion free lens
- Ultra lightweight design to increase comfort for extended wear
- Soft, rubber insert in arms for added comfort
- Dual material arms provide secure grip and excellent pressure dispersion
- Anti-fog coated lens, ideal for humid conditions
- Available in clear and smoke lens tint options
- 99.9% UV protection for outdoor wear
- Medium impact, anti-scratch lens
- Certified to AS/NZS 1337.1:2010

#### **Product Specifications**

| Product Code | Description                   | Box Qty | Carton Qty | Barcode       |
|--------------|-------------------------------|---------|------------|---------------|
| EPO312       | Portland Clear Safety Glasses | 12      | 300        | 9342971005532 |
| EPO313       | Portland Smoke Safety Glasses | 12      | 300        | 9342971005549 |