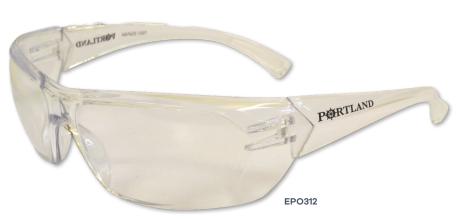

#### **Features and Benefits**

- Stylish design with curved temple arm to fit most face profiles
- Single piece, distortion free lens
- Ultra lightweight design to increase comfort for extended wear
- Soft, rubber insert in arms for added comfort
- Dual material arms provide secure grip and excellent pressure dispersion
- Anti-fog coated lens, ideal for humid conditions
- Available in clear and smoke lens tint options
- 99.9% UV protection for outdoor wear
- Medium impact, anti-scratch lens
- Certified to AS/NZS 1337.1:2010

#### **Product Specifications**

| Product Code | Description                   | Box Qty | Carton Qty | Barcode       |
|--------------|-------------------------------|---------|------------|---------------|
| EPO312       | Portland Clear Safety Glasses | 12      | 300        | 9342971005532 |
| EPO313       | Portland Smoke Safety Glasses | 12      | 300        | 9342971005549 |