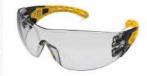

## Premium glasses that do not compromise safety, style, or o compromise safety, style, or comfort

- The EVOLVE Safety Glasses merge the functions of both safety glasses and goggles into one high-quality eye protection product.
- · Lens made from anti-scratch coated polycarbonate absorbing 99.9% of Ultraviolet radiation
- Unique clip-off frames with interchangeable headband strap

### **Clear Lens Safety Glasses** EV0370

**Smoke Lens Safety Glasses EV0371** 

**Silver Mirror Lens Safety Glasses** EV0372