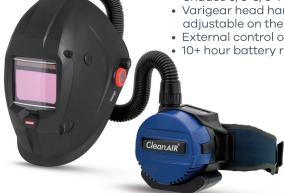

### **Omnira COMBI Welding Helmet & AerGO PAPR Kit** R303201

- Ready 2 Weld kit supplied with P3 filters, battery, storage bag ready to use immediately
- Advanced welding lens 1/1/1/1 rating, True Colour view, Shades 3, 5-8, 9-14
- · Varigear head harness is the most comfortable and adjustable on the market
- Fast click-on, click-off welding visor allows rapid transfer between welding and non-welding tasks

- Varigear head harness is the most comfortable and adjustable on the market
- External control of the airflow direction
- 10+ hour battery run-time

**SCAN HERE** 

**BOOK YOUR FREE ONSITE** 

**DEMONSTRATION** TODAY!