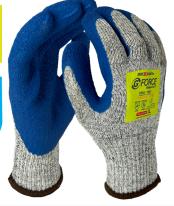

## **G-Force Grippa Cut F Glove**

**GKL251** 

- Highest cut in category
- · Cut resistant, lint free, engineered yarn
- Latex coated palm offers excellent wet, dry and greasy grip
- Level 4 abrasion resistance
- Heat contact resistant 100°C

EN388:216

4X44F

Your local retailer:

Visit us Online:

Phone us:

**Email Us:** es@maxisafe.com.au