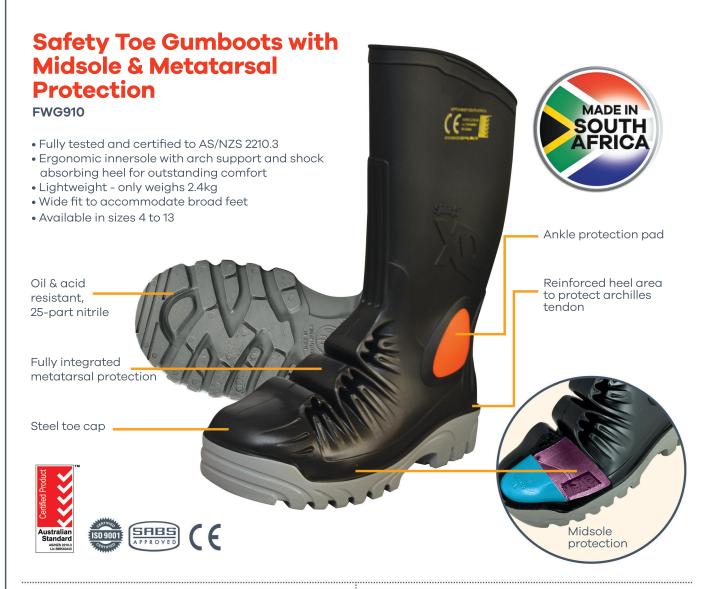

ery, storage bag ready to use immediately
- Advanced welding lens 1/1/1/1 rating, True Colour view, Shades 3, 5-8, 9-14
- · Varigear head harness is the most comfortable and adjustable on the market
- Fast click-on, click-off welding visor allows rapid transfer between welding and non-welding tasks





## **Verus Welding Helmet & Basic PAPR Kit** R813001

• Ready 2 Weld kit – supplied with P3 filters, battery, storage bag ready to use immediately

Advanced welding lens – 1/1/1/1 rating, True Colour view, Shades 3, 5-8, 9-14

- Varigear head harness is the most comfortable and adjustable on the market
- External control of the airflow direction
- 10+ hour battery run-time









**SCAN HERE** 

**BOOK YOUR FREE ONSITE** 

**DEMONSTRATION** TODAY!





## **NEW & IMPROVED INNER SOLE**









All prices exclude GST and Freight.

# AUSTRALIAN DESIGNED, MANUFACTURED, **CERTIFIED AND PRINTED**

Australian Made Week 20 - 26 May 2024

Head protection that is certified to **Australian Safety Standards** AS/NZS 1801:1997.

# **Vented Hard Hat**

- AS/NZS 1801:1997 SAI Global Certified Lic SMK41211
- Lockable single hand ratchet adjustment for easy, secure fitting
- 6 point webbed harness & cradle system
- 10 ventilation points for increased airflow
- Ratchet harness

Choose from 8 different colours







# **Hard Hat Printing Available**

Full colour print • 4 printing locations • No logo distortion.

Visit our website for more details.





AUSTRALIAN MADE AND OWNED

## Premium glasses that do not compromise safety, style, or o compromise safety, style, or comfort

- The EVOLV