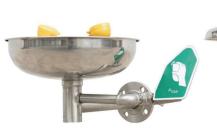

## **EMERGENCY SHOWERS & EYEWASH STATIONS**

The combination unit saves space and fits easily into any work environment, allowing workers to flush away hazardous substances that can cause injury.

**Stainless Steel Wall Mounted Eye Wash** Unit

**ESS986** 

**Stainless Steel Wall Mounted Safety Shower** 

**FSS496** 

**Stainless Steel Safety Shower & Eyewash ESS989** 

**PRODUCT UPDATE** 

**NOW** 