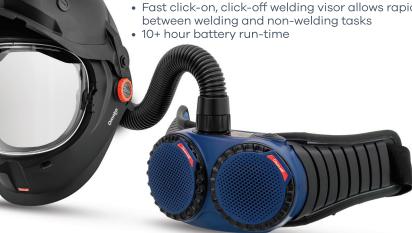

### **Omnira COMBI Welding Helmet & AerGO PAPR Kit** R303201

- Ready 2 Weld kit supplied with P3 filters, battery, storage bag ready to use immediately
- Advanced welding lens 1/1/1/1 rating, True Colour view, Shades 3, 5-8, 9-14
- · Varigear head harness is the most comfortable and adjustable on the market
- Fast click-on, click-off welding visor allows rapid transfer between welding and non-welding tasks

- Varigear head harness is the most comfortable and adjustable on the market
- External control of the airflow direction
- 10+ hour battery run-time

**SCAN HERE** 

**BOOK YOUR FREE ONSITE** 

**DEMONSTRATION** TODAY!