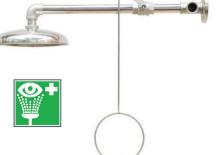

## **EMERGENCY SHOWERS & EYEWASH STATIONS**

The combination unit saves space and fits easily into any work environment, allowing workers to flush away hazardous substances that can cause injury.

**Stainless Steel Wall Mounted Eye Wash** Unit

**ESS986** 

**Stainless Steel Wall Mounted Safety Shower** 

**FSS496** 

**Stainless Steel Safety Shower & Eyewash ESS989** 

**PRODUCT UPDATE** 

**NOW** 