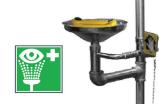

## **EMERGENCY SHOWERS & EYEWASH STATIONS**

The combination unit saves space and fits easily into any work environment, allowing workers to flush away hazardous substances that can cause injury.

**Stainless Steel Wall Mounted Eye Wash** Unit

**ESS986** 

**Stainless Steel Wall Mounted Safety Shower** 

**FSS496** 

**Stainless Steel Safety Shower & Eyewash ESS989** 

**PRODUCT UPDATE** 

**NOW** 