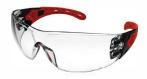

## Premium glasses that do not compromise safety, style, or o compromise safety, style, or comfort

- The EVOLVE Safety Glasses merge the functions of both safety glasses and goggles into one high-quality eye protection product.
- · Lens made from anti-scratch coated polycarbonate absorbing 99.9% of Ultraviolet radiation
- Unique clip-off frames with interchangeable headband strap

### **Clear Lens Safety Glasses** EV0370

**Smoke Lens Safety Glasses EV0371** 

**Silver Mirror Lens Safety Glasses** EV0372