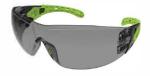

## Premium glasses that do not compromise safety, style, or o compromise safety, style, or comfort

- The EVOLVE Safety Glasses merge the functions of both safety glasses and goggles into one high-quality eye protection product.
- · Lens made from anti-scratch coated polycarbonate absorbing 99.9% of Ultraviolet radiation
- Unique clip-off frames with interchangeable headband strap

### **Clear Lens Safety Glasses** EV0370

**Smoke Lens Safety Glasses EV0371** 

**Silver Mirror Lens Safety Glasses** EV0372