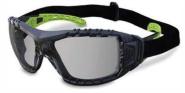

### Safety Glasses with Gasket & Headband

**EV0370-GH Clear Lens EV0371-GH Smoke Lens EV0372-GH Silver Mirror Lens** 